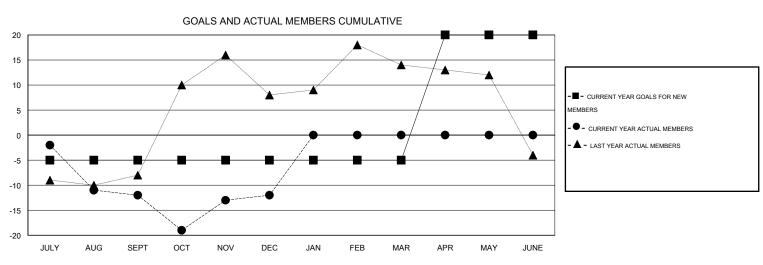

### GOALS AND ACTUAL NEW CLUBS CUMULATIVE

| DROPPED CLUBS: 0          |    | 18 CLUBS OF 47 ADDED 1 OR MORE | GENDER DISTRIBUTION  |              |      |
|---------------------------|----|--------------------------------|----------------------|--------------|------|
|                           |    | NEW MEMBERS                    | MALE                 | 988 (76.71%) |      |
|                           |    |                                | FEMALE               | 300 (23.29%) |      |
| DROPPED MEMBERS           |    |                                |                      |              |      |
| DECEASED                  | 3  | CLICK HERE FOR HEALTH          |                      |              | 0.50 |
| CLUB CANCELLED 0 OTHER 43 |    | ASSESSMENT DATA                | FAMILY UNIT MEMBERS  | 259<br>127   |      |
|                           |    |                                | HEAD OF HOUSEHOLD    |              |      |
| TOTAL                     | 46 |                                | NON-HEAD OF HOUSEHOL | 132          |      |